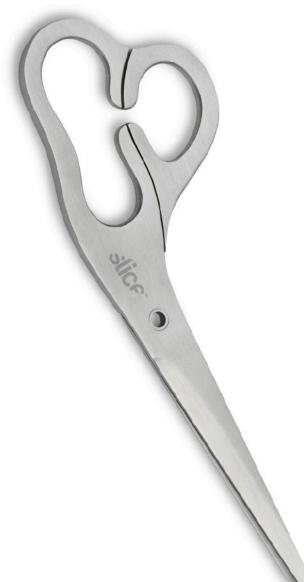

## SLICE STAINLESS STEEL SCISSORS

## SLICE-SCIS

Code: SLICE-SCIS

Sharp, powerful blades crafted from Japanese stainless steel in a unique lay-flat design make this pair of scissors worthy of it's own pedestal. The hand-polished finger-grips are incredibly comfortable for both lefties and righties. Its curvy shape resembles a metal sculpture and in conjunction with its unique lay-flat silhouette make this pair of scissors worthy of it's own pedestal.

## **SLICE-SCIS** Stainless Steel Scissors

- High quality Japanese stainless steel
- Sharp powerful blades
- hand-polished finger-grips for maximum comfort
- Right and left handed